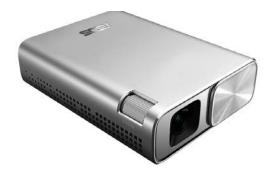

# Market & Design Research

By Emily Chen

# Target Audience Competitors Market

Design

# Target Audience

Business people Ages 30-40 years old who travels a lot.

Name: Samuel Collins

**Occupation**: Senior Tax Manager

**Age**: 40

Interests: Cars, Watches, &

Traveling

#### **Everyday Schedule**

7:00am - Wake up & get dressed

8:00am – Leave for work

9:00am – Arrive at office, begin work day

10:00am - Meeting

1:00pm - Lunch

" "

" "

8:00pm – Get off work

9:00pm – Arrive at home and Relax



## Accessory









#### Environment



Small Meeting Room

### Environment



Large Meeting Room

# Competitors



# Market

































# Design

#### Material & Finish





#### **Color Variation**



#FFFFFF

# Shape Flat, Basic Geometry, Luxury







#### Design Goals

- Sleek Shape to fit into brief cases along with other EDC
- Simple (optional: Small eye catching detail)
- Ordinary Colors
- Luxury Materials (aesthetic)
- Function more interesting than form



#### Design Features

- Portable
- Light Weight
- Flat
- Foldable
- Pop out stand
- Push button (feature pops out)
- Swing Out parts
- Rotate, hinge, axle
- Hanging from something

- Cable Management
- Hidden Port
- Protect lens while traveling
- Interesting pattern/finish
- Packaging used as stand

# Thank You