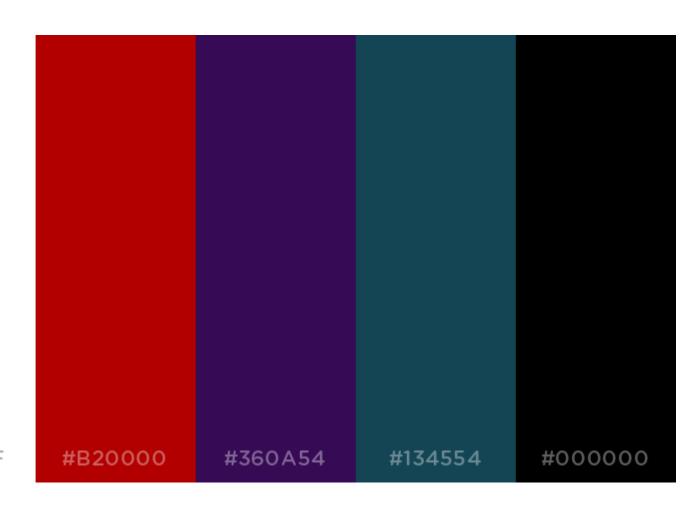

# Market & Design Research

By Emily Chen

# Target Audience Competitors Market

Design

# Target Audience

Business people Ages 30-40 years old who travels a lot.

Name: Samuel Collins

**Occupation**: Senior Tax Manager

**Age**: 40

Interests: Cars, Watches, &

Traveling

#### **Everyday Schedule**

7:00am - Wake up & get dressed

8:00am – Leave for work

9:00am – Arrive at office, begin work day

10:00am - Meeting

1:00pm - Lunch

" "

" "

8:00pm – Get off work

9:00pm – Arrive at home and Relax



## Accessory









#### Environment



Small Meeting Room

### Environment



Large Meeting Room

# Competitors



# Market

































# Design

#### Material & Finish





#### **Color Variation**



#FFFFFF

# Shape Flat, Basic Geometry, Luxury







#### Design Goals

- Sleek Shape to fit into brief cases along with other EDC
- Simple (optional: Small eye catching detail)
- Ordinary Colors
- Luxury Materials (aesthetic)
- Function more interesting than form



#### Design Features

- Portable
- Light Weight
- Flat
- Foldable
- Pop out stand
- Push button (feature pops out)
- Swing Out parts
- Rotate, hinge, axle
- Hanging from something

- Cable Management
- Hidden Port
- Protect lens while traveling
- Interesting pattern/finish
- Packaging used as stand

# Thank You