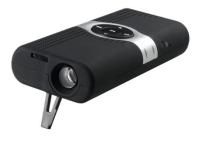

# Market & Design Research

By Emily Chen

# Target Audience Competitors Market

Design

# Target Audience

Business people Ages 30-40 years old who travels a lot.

Name: Samuel Collins

**Occupation**: Senior Tax Manager

**Age**: 40

Interests: Cars, Watches, &

Traveling

#### **Everyday Schedule**

7:00am - Wake up & get dressed

8:00am – Leave for work

9:00am – Arrive at office, begin work day

10:00am - Meeting

1:00pm - Lunch

" "

" "

8:00pm – Get off work

9:00pm – Arrive at home and Relax



## Accessory









#### Environment



Small Meeting Room

### Environment



Large Meeting Room

# Competitors



# Market

































# Design

#### Material & Finish





#### **Color Variation**



#FFFFFF

# Shape Flat, Basic Geometry, Luxury







#### Design Goals

- Sleek Shape to fit into brief cases along with other EDC
- Simple (optional: Small eye catching detail)
- Ordinary Colors
- Luxury Materials (aesthetic)
- Function more interesting than form



#### Design Features

- Portable
- Light Weight
- Flat
- Foldable
- Pop out stand
- Push button (feature pops out)
- Swing Out parts
- Rotate, hinge, axle
- Hanging from something

- Cable Management
- Hidden Port
- Protect lens while traveling
- Interesting pattern/finish
- Packaging used as stand

# Thank You