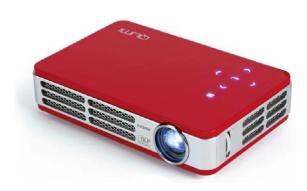

# Market & Design Research

By Emily Chen

# Target Audience Competitors Market

Design

# Target Audience

Business people Ages 30-40 years old who travels a lot.

Name: Samuel Collins

**Occupation**: Senior Tax Manager

**Age**: 40

Interests: Cars, Watches, &

Traveling

#### **Everyday Schedule**

7:00am - Wake up & get dressed

8:00am – Leave for work

9:00am – Arrive at office, begin work day

10:00am - Meeting

1:00pm - Lunch

" "

" "

8:00pm – Get off work

9:00pm – Arrive at home and Relax



## Accessory









#### Environment



Small Meeting Room

### Environment



Large Meeting Room

# Competitors



# Market

































# Design

#### Material & Finish





#### **Color Variation**



#FFFFFF

# Shape Flat, Basic Geometry, Luxury







#### Design Goals

- Sleek Shape to fit into brief cases along with other EDC
- Simple (optional: Small eye catching detail)
- Ordinary Colors
- Luxury Materials (aesthetic)
- Function more interesting than form



#### Design Features

- Portable
- Light Weight
- Flat
- Foldable
- Pop out stand
- Push button (feature pops out)
- Swing Out parts
- Rotate, hinge, axle
- Hanging from something

- Cable Management
- Hidden Port
- Protect lens while traveling
- Interesting pattern/finish
- Packaging used as stand

# Thank You