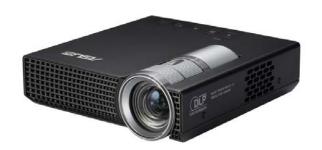

# Market & Design Research

By Emily Chen

# Target Audience Competitors Market

Design

# Target Audience

Business people Ages 30-40 years old who travels a lot.

Name: Samuel Collins

**Occupation**: Senior Tax Manager

**Age**: 40

Interests: Cars, Watches, &

Traveling

#### **Everyday Schedule**

7:00am - Wake up & get dressed

8:00am – Leave for work

9:00am – Arrive at office, begin work day

10:00am - Meeting

1:00pm - Lunch

" "

" "

8:00pm – Get off work

9:00pm – Arrive at home and Relax



## Accessory









#### Environment



Small Meeting Room

### Environment



Large Meeting Room

# Competitors



# Market

































# Design

#### Material & Finish





#### **Color Variation**



#FFFFFF

# Shape Flat, Basic Geometry, Luxury







#### Design Goals

- Sleek Shape to fit into brief cases along with other EDC
- Simple (optional: Small eye catching detail)
- Ordinary Colors
- Luxury Materials (aesthetic)
- Function more interesting than form



#### Design Features

- Portable
- Light Weight
- Flat
- Foldable
- Pop out stand
- Push button (feature pops out)
- Swing Out parts
- Rotate, hinge, axle
- Hanging from something

- Cable Management
- Hidden Port
- Protect lens while traveling
- Interesting pattern/finish
- Packaging used as stand

# Thank You