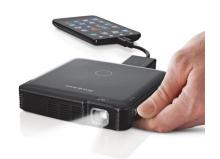

# Market & Design Research

By Emily Chen

# Target Audience Competitors Market

Design

# Target Audience

Business people Ages 30-40 years old who travels a lot.

Name: Samuel Collins

**Occupation**: Senior Tax Manager

**Age**: 40

Interests: Cars, Watches, &

Traveling

#### **Everyday Schedule**

7:00am - Wake up & get dressed

8:00am – Leave for work

9:00am – Arrive at office, begin work day

10:00am - Meeting

1:00pm - Lunch

" "

" "

8:00pm – Get off work

9:00pm – Arrive at home and Relax



## Accessory









#### Environment



Small Meeting Room

### Environment



Large Meeting Room

# Competitors



# Market

































# Design

#### Material & Finish





#### **Color Variation**



#FFFFFF

# Shape Flat, Basic Geometry, Luxury







#### Design Goals

- Sleek Shape to fit into brief cases along with other EDC
- Simple (optional: Small eye catching detail)
- Ordinary Colors
- Luxury Materials (aesthetic)
- Function more interesting than form



#### Design Features

- Portable
- Light Weight
- Flat
- Foldable
- Pop out stand
- Push button (feature pops out)
- Swing Out parts
- Rotate, hinge, axle
- Hanging from something

- Cable Management
- Hidden Port
- Protect lens while traveling
- Interesting pattern/finish
- Packaging used as stand

# Thank You