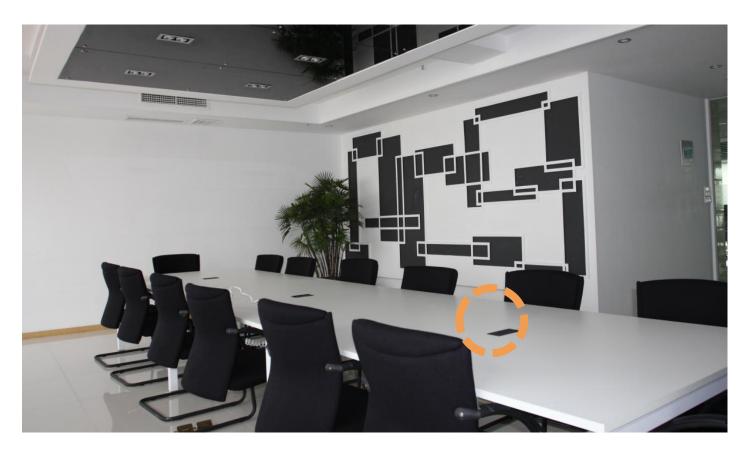

# Market & Design Research

By Emily Chen

# Target Audience Competitors Market

Design

# Target Audience

Business people Ages 30-40 years old who travels a lot.

Name: Samuel Collins

**Occupation**: Senior Tax Manager

**Age**: 40

Interests: Cars, Watches, &

Traveling

#### **Everyday Schedule**

7:00am - Wake up & get dressed

8:00am – Leave for work

9:00am – Arrive at office, begin work day

10:00am - Meeting

1:00pm - Lunch

" "

" "

8:00pm – Get off work

9:00pm – Arrive at home and Relax



## Accessory









#### Environment



Small Meeting Room

### Environment



Large Meeting Room

# Competitors



# Market

































# Design

#### Material & Finish





#### **Color Variation**



#FFFFFF

# Shape Flat, Basic Geometry, Luxury







#### Design Goals

- Sleek Shape to fit into brief cases along with other EDC
- Simple (optional: Small eye catching detail)
- Ordinary Colors
- Luxury Materials (aesthetic)
- Function more interesting than form



#### Design Features

- Portable
- Light Weight
- Flat
- Foldable
- Pop out stand
- Push button (feature pops out)
- Swing Out parts
- Rotate, hinge, axle
- Hanging from something

- Cable Management
- Hidden Port
- Protect lens while traveling
- Interesting pattern/finish
- Packaging used as stand

# Thank You