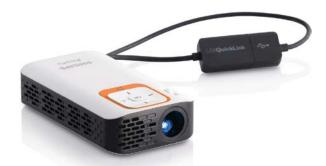

# Market & Design Research

By Emily Chen

# Target Audience Competitors Market

Design

# Target Audience

Business people Ages 30-40 years old who travels a lot.

Name: Samuel Collins

**Occupation**: Senior Tax Manager

**Age**: 40

Interests: Cars, Watches, &

Traveling

#### **Everyday Schedule**

7:00am - Wake up & get dressed

8:00am – Leave for work

9:00am – Arrive at office, begin work day

10:00am - Meeting

1:00pm - Lunch

" "

" "

8:00pm – Get off work

9:00pm – Arrive at home and Relax



## Accessory









#### Environment



Small Meeting Room

### Environment



Large Meeting Room

# Competitors



# Market

































# Design

#### Material & Finish





#### **Color Variation**



#FFFFFF

# Shape Flat, Basic Geometry, Luxury







#### Design Goals

- Sleek Shape to fit into brief cases along with other EDC
- Simple (optional: Small eye catching detail)
- Ordinary Colors
- Luxury Materials (aesthetic)
- Function more interesting than form



#### Design Features

- Portable
- Light Weight
- Flat
- Foldable
- Pop out stand
- Push button (feature pops out)
- Swing Out parts
- Rotate, hinge, axle
- Hanging from something

- Cable Management
- Hidden Port
- Protect lens while traveling
- Interesting pattern/finish
- Packaging used as stand

# Thank You