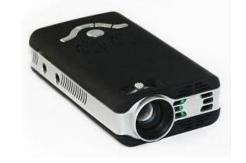

# Market & Design Research

By Emily Chen

# Target Audience Competitors Market

Design

# Target Audience

Business people Ages 30-40 years old who travels a lot.

Name: Samuel Collins

**Occupation**: Senior Tax Manager

**Age**: 40

Interests: Cars, Watches, &

Traveling

#### **Everyday Schedule**

7:00am - Wake up & get dressed

8:00am – Leave for work

9:00am – Arrive at office, begin work day

10:00am - Meeting

1:00pm - Lunch

" "

" "

8:00pm – Get off work

9:00pm – Arrive at home and Relax



## Accessory









#### Environment



Small Meeting Room

### Environment



Large Meeting Room

# Competitors



# Market

































# Design

#### Material & Finish





#### **Color Variation**



#FFFFFF

# Shape Flat, Basic Geometry, Luxury







#### Design Goals

- Sleek Shape to fit into brief cases along with other EDC
- Simple (optional: Small eye catching detail)
- Ordinary Colors
- Luxury Materials (aesthetic)
- Function more interesting than form



#### Design Features

- Portable
- Light Weight
- Flat
- Foldable
- Pop out stand
- Push button (feature pops out)
- Swing Out parts
- Rotate, hinge, axle
- Hanging from something

- Cable Management
- Hidden Port
- Protect lens while traveling
- Interesting pattern/finish
- Packaging used as stand

# Thank You