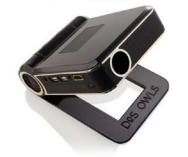

# Market & Design Research

By Emily Chen

# Target Audience Competitors Market

Design

# Target Audience

Business people Ages 30-40 years old who travels a lot.

Name: Samuel Collins

**Occupation**: Senior Tax Manager

**Age**: 40

Interests: Cars, Watches, &

Traveling

#### **Everyday Schedule**

7:00am - Wake up & get dressed

8:00am – Leave for work

9:00am – Arrive at office, begin work day

10:00am - Meeting

1:00pm - Lunch

" "

" "

8:00pm – Get off work

9:00pm – Arrive at home and Relax



## Accessory









#### Environment



Small Meeting Room

### Environment



Large Meeting Room

# Competitors



# Market

































# Design

#### Material & Finish





#### **Color Variation**



#FFFFFF

# Shape Flat, Basic Geometry, Luxury







#### Design Goals

- Sleek Shape to fit into brief cases along with other EDC
- Simple (optional: Small eye catching detail)
- Ordinary Colors
- Luxury Materials (aesthetic)
- Function more interesting than form



#### Design Features

- Portable
- Light Weight
- Flat
- Foldable
- Pop out stand
- Push button (feature pops out)
- Swing Out parts
- Rotate, hinge, axle
- Hanging from something

- Cable Management
- Hidden Port
- Protect lens while traveling
- Interesting pattern/finish
- Packaging used as stand

# Thank You