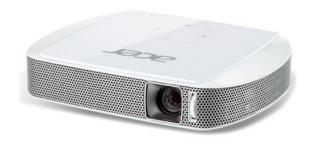

# Market & Design Research

By Emily Chen

# Target Audience Competitors Market

Design

# Target Audience

Business people Ages 30-40 years old who travels a lot.

Name: Samuel Collins

**Occupation**: Senior Tax Manager

**Age**: 40

Interests: Cars, Watches, &

Traveling

#### **Everyday Schedule**

7:00am - Wake up & get dressed

8:00am – Leave for work

9:00am – Arrive at office, begin work day

10:00am - Meeting

1:00pm - Lunch

" "

" "

8:00pm – Get off work

9:00pm – Arrive at home and Relax



## Accessory









#### Environment



Small Meeting Room

### Environment



Large Meeting Room

# Competitors



# Market

































# Design

#### Material & Finish





#### **Color Variation**



#FFFFFF

# Shape Flat, Basic Geometry, Luxury







#### Design Goals

- Sleek Shape to fit into brief cases along with other EDC
- Simple (optional: Small eye catching detail)
- Ordinary Colors
- Luxury Materials (aesthetic)
- Function more interesting than form



#### Design Features

- Portable
- Light Weight
- Flat
- Foldable
- Pop out stand
- Push button (feature pops out)
- Swing Out parts
- Rotate, hinge, axle
- Hanging from something

- Cable Management
- Hidden Port
- Protect lens while traveling
- Interesting pattern/finish
- Packaging used as stand

# Thank You