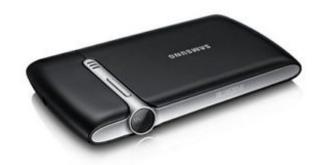

# Market & Design Research

By Emily Chen

# Target Audience Competitors Market

Design

# Target Audience

Business people Ages 30-40 years old who travels a lot.

Name: Samuel Collins

**Occupation**: Senior Tax Manager

**Age**: 40

Interests: Cars, Watches, &

Traveling

#### **Everyday Schedule**

7:00am - Wake up & get dressed

8:00am – Leave for work

9:00am – Arrive at office, begin work day

10:00am - Meeting

1:00pm - Lunch

" "

" "

8:00pm – Get off work

9:00pm – Arrive at home and Relax



## Accessory









#### Environment



Small Meeting Room

### Environment



Large Meeting Room

# Competitors



# Market

































# Design

#### Material & Finish





#### **Color Variation**



#FFFFFF

# Shape Flat, Basic Geometry, Luxury







#### Design Goals

- Sleek Shape to fit into brief cases along with other EDC
- Simple (optional: Small eye catching detail)
- Ordinary Colors
- Luxury Materials (aesthetic)
- Function more interesting than form



#### Design Features

- Portable
- Light Weight
- Flat
- Foldable
- Pop out stand
- Push button (feature pops out)
- Swing Out parts
- Rotate, hinge, axle
- Hanging from something

- Cable Management
- Hidden Port
- Protect lens while traveling
- Interesting pattern/finish
- Packaging used as stand

# Thank You