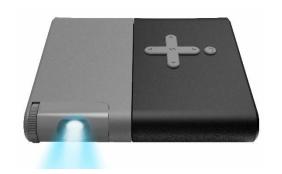

#### Design Features

- Portable
- Light Weight
- Flat
- Foldable
- Pop out stand
- Push button (feature pops out)
- Swing Out parts
- Rotate, hinge, axle
- Hanging from something

- Cable Management
- Hidden Port
- Protect lens while traveling
- Interesting pattern/finish
- Packaging used as stand