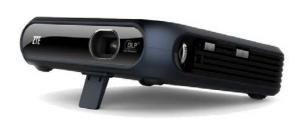

# Market & Design Research

By Emily Chen

# Target Audience Competitors Market

Design

# Target Audience

Business people Ages 30-40 years old who travels a lot.

Name: Samuel Collins

**Occupation**: Senior Tax Manager

**Age**: 40

Interests: Cars, Watches, &

Traveling

#### **Everyday Schedule**

7:00am - Wake up & get dressed

8:00am – Leave for work

9:00am – Arrive at office, begin work day

10:00am - Meeting

1:00pm - Lunch

" "

" "

8:00pm – Get off work

9:00pm – Arrive at home and Relax



## Accessory









#### Environment



Small Meeting Room

### Environment



Large Meeting Room

# Competitors



# Market

































# Design

#### Material & Finish





#### **Color Variation**



#FFFFFF

# Shape Flat, Basic Geometry, Luxury







#### Design Goals

- Sleek Shape to fit into brief cases along with other EDC
- Simple (optional: Small eye catching detail)
- Ordinary Colors
- Luxury Materials (aesthetic)
- Function more interesting than form



#### Design Features

- Portable
- Light Weight
- Flat
- Foldable
- Pop out stand
- Push button (feature pops out)
- Swing Out parts
- Rotate, hinge, axle
- Hanging from something

- Cable Management
- Hidden Port
- Protect lens while traveling
- Interesting pattern/finish
- Packaging used as stand

# Thank You