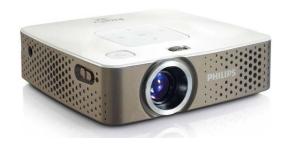

# Market & Design Research

By Emily Chen

# Target Audience Competitors Market

Design

# Target Audience

Business people Ages 30-40 years old who travels a lot.

Name: Samuel Collins

**Occupation**: Senior Tax Manager

**Age**: 40

Interests: Cars, Watches, &

Traveling

#### **Everyday Schedule**

7:00am - Wake up & get dressed

8:00am – Leave for work

9:00am – Arrive at office, begin work day

10:00am - Meeting

1:00pm - Lunch

" "

" "

8:00pm – Get off work

9:00pm – Arrive at home and Relax



## Accessory









#### Environment



Small Meeting Room

### Environment



Large Meeting Room

# Competitors



# Market

































# Design

#### Material & Finish





#### **Color Variation**



#FFFFFF

# Shape Flat, Basic Geometry, Luxury







#### Design Goals

- Sleek Shape to fit into brief cases along with other EDC
- Simple (optional: Small eye catching detail)
- Ordinary Colors
- Luxury Materials (aesthetic)
- Function more interesting than form



#### Design Features

- Portable
- Light Weight
- Flat
- Foldable
- Pop out stand
- Push button (feature pops out)
- Swing Out parts
- Rotate, hinge, axle
- Hanging from something

- Cable Management
- Hidden Port
- Protect lens while traveling
- Interesting pattern/finish
- Packaging used as stand

# Thank You