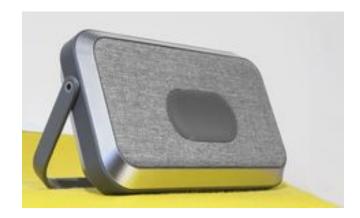

# Shape Flat, Basic Geometry, Luxury

#### Design Goals

- Sleek Shape to fit into brief cases along with other EDC
- Simple (optional: Small eye catching detail)
- Ordinary Colors
- Luxury Materials (aesthetic)
- Function more interesting than form

#### Design Features

- Portable
- Light Weight
- Flat
- Foldable
- Pop out stand
- Push button (feature pops out)
- Swing Out parts
- Rotate, hinge, axle
- Hanging from something

- Cable Management
- Hidden Port
- Protect lens while traveling
- Interesting pattern/finish
- Packaging used as stand