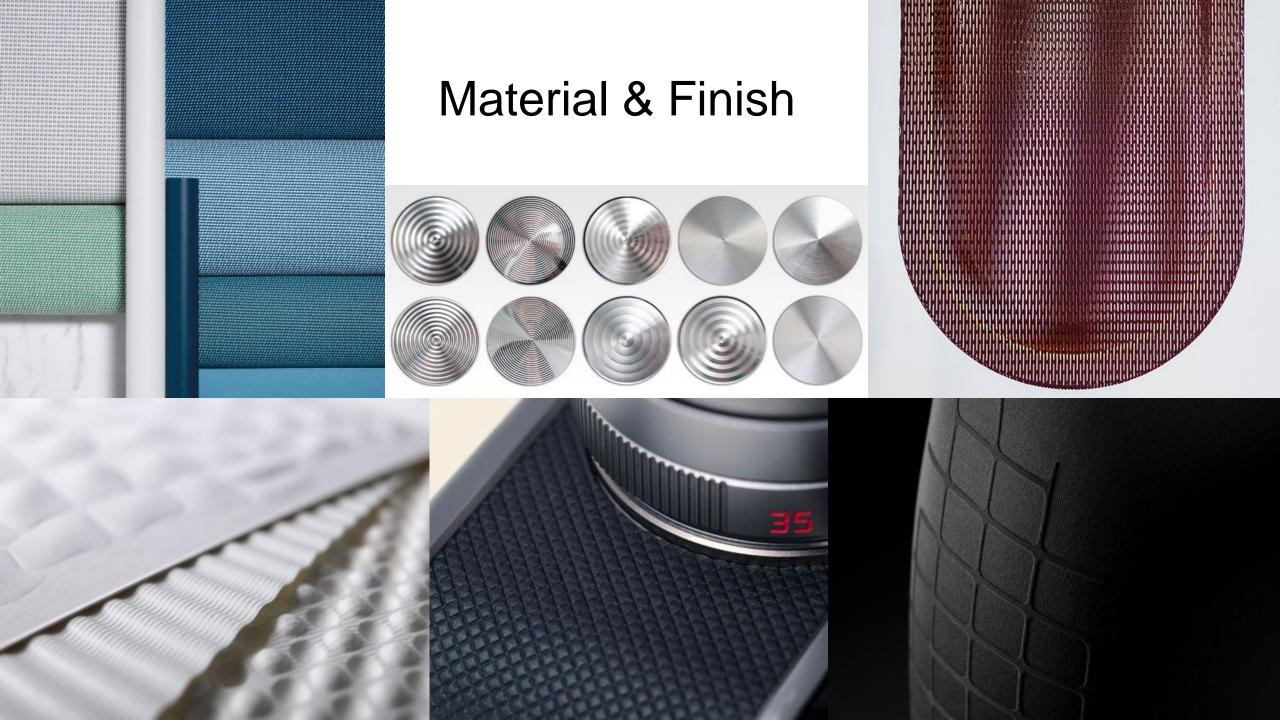

# Market & Design Research

By Emily Chen

# Target Audience Competitors Market

Design

# Target Audience

Business people Ages 30-40 years old who travels a lot.

Name: Samuel Collins

**Occupation**: Senior Tax Manager

**Age**: 40

Interests: Cars, Watches, &

Traveling

#### **Everyday Schedule**

7:00am - Wake up & get dressed

8:00am – Leave for work

9:00am – Arrive at office, begin work day

10:00am - Meeting

1:00pm - Lunch

" "

" "

8:00pm – Get off work

9:00pm – Arrive at home and Relax



## Accessory









#### Environment



Small Meeting Room

### Environment



Large Meeting Room

# Competitors



# Market

































# Design

#### Material & Finish





#### **Color Variation**



#FFFFFF

# Shape Flat, Basic Geometry, Luxury







#### Design Goals

- Sleek Shape to fit into brief cases along with other EDC
- Simple (optional: Small eye catching detail)
- Ordinary Colors
- Luxury Materials (aesthetic)
- Function more interesting than form



#### Design Features

- Portable
- Light Weight
- Flat
- Foldable
- Pop out stand
- Push button (feature pops out)
- Swing Out parts
- Rotate, hinge, axle
- Hanging from something

- Cable Management
- Hidden Port
- Protect lens while traveling
- Interesting pattern/finish
- Packaging used as stand

# Thank You