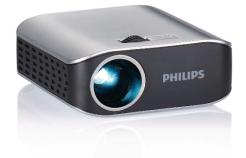

# Market & Design Research

By Emily Chen

# Target Audience Competitors Market

Design

# Target Audience

Business people Ages 30-40 years old who travels a lot.

Name: Samuel Collins

**Occupation**: Senior Tax Manager

**Age**: 40

Interests: Cars, Watches, &

Traveling

#### **Everyday Schedule**

7:00am - Wake up & get dressed

8:00am – Leave for work

9:00am – Arrive at office, begin work day

10:00am - Meeting

1:00pm - Lunch

" "

" "

8:00pm – Get off work

9:00pm – Arrive at home and Relax



## Accessory









#### Environment



Small Meeting Room

### Environment



Large Meeting Room

# Competitors



# Market

































# Design

#### Material & Finish





#### **Color Variation**



#FFFFFF

# Shape Flat, Basic Geometry, Luxury







#### Design Goals

- Sleek Shape to fit into brief cases along with other EDC
- Simple (optional: Small eye catching detail)
- Ordinary Colors
- Luxury Materials (aesthetic)
- Function more interesting than form



#### Design Features

- Portable
- Light Weight
- Flat
- Foldable
- Pop out stand
- Push button (feature pops out)
- Swing Out parts
- Rotate, hinge, axle
- Hanging from something

- Cable Management
- Hidden Port
- Protect lens while traveling
- Interesting pattern/finish
- Packaging used as stand

# Thank You