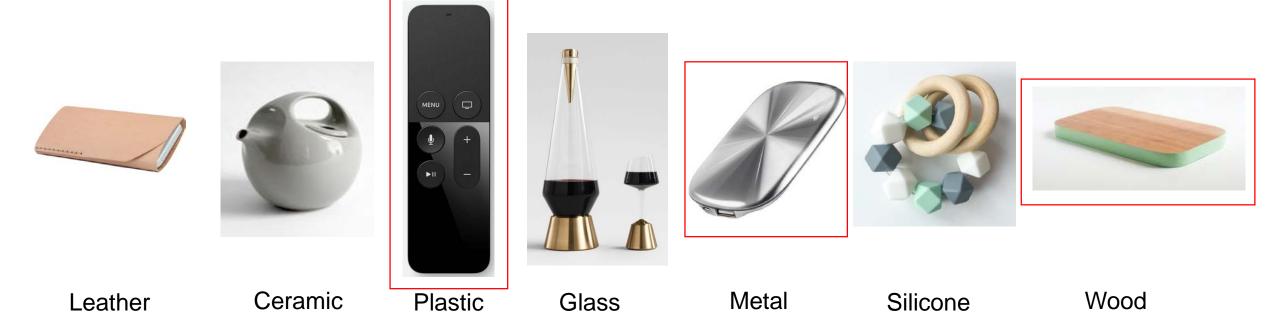

# Market & Design Research

By Emily Chen

# Target Audience Competitors Market

Design

# Target Audience

Business people Ages 30-40 years old who travels a lot.

Name: Samuel Collins

**Occupation**: Senior Tax Manager

**Age**: 40

Interests: Cars, Watches, &

Traveling

#### **Everyday Schedule**

7:00am - Wake up & get dressed

8:00am – Leave for work

9:00am – Arrive at office, begin work day

10:00am - Meeting

1:00pm - Lunch

" "

" "

8:00pm – Get off work

9:00pm – Arrive at home and Relax



## Accessory









#### Environment



Small Meeting Room

### Environment



Large Meeting Room

# Competitors



# Market

































# Design

#### Material & Finish





#### **Color Variation**



#FFFFFF

# Shape Flat, Basic Geometry, Luxury







#### Design Goals

- Sleek Shape to fit into brief cases along with other EDC
- Simple (optional: Small eye catching detail)
- Ordinary Colors
- Luxury Materials (aesthetic)
- Function more interesting than form



#### Design Features

- Portable
- Light Weight
- Flat
- Foldable
- Pop out stand
- Push button (feature pops out)
- Swing Out parts
- Rotate, hinge, axle
- Hanging from something

- Cable Management
- Hidden Port
- Protect lens while traveling
- Interesting pattern/finish
- Packaging used as stand

# Thank You